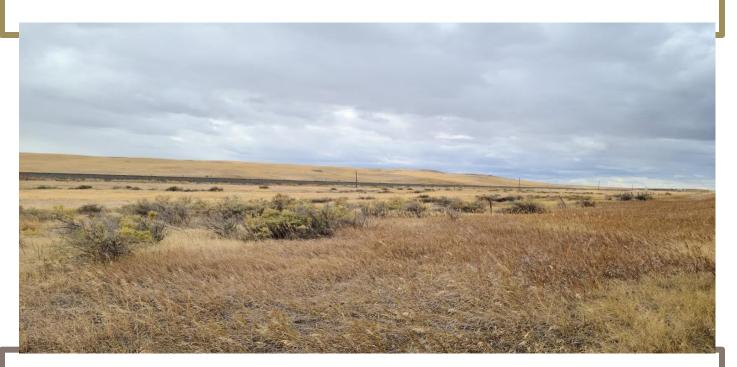

## **DESCRIPTION**

- Total Acres: 82+/-
- 25 acres tillable
- Property currently in grass
- Property suitable for livestock
- Perfect property for mobile or manufactured home
- Power: Available
- Elevation: 3,196 feet
- Taxes: \$523
- Easy commute to Billings and Hardin
- Property close to Exit 484 on I-90
- Location: 14 miles west of Hardin on Old Highway 87 East
- **Directions:** From Billings, travel 32 miles East on I-90, take Exit 484, travel 1/8 of a mile to Old Highway 87, then go East one mile—property is on South side of Old Highway 87, look for sign
- BNSF railroad passes through property
- Time to be allotted to remove seller's personal property (if any)