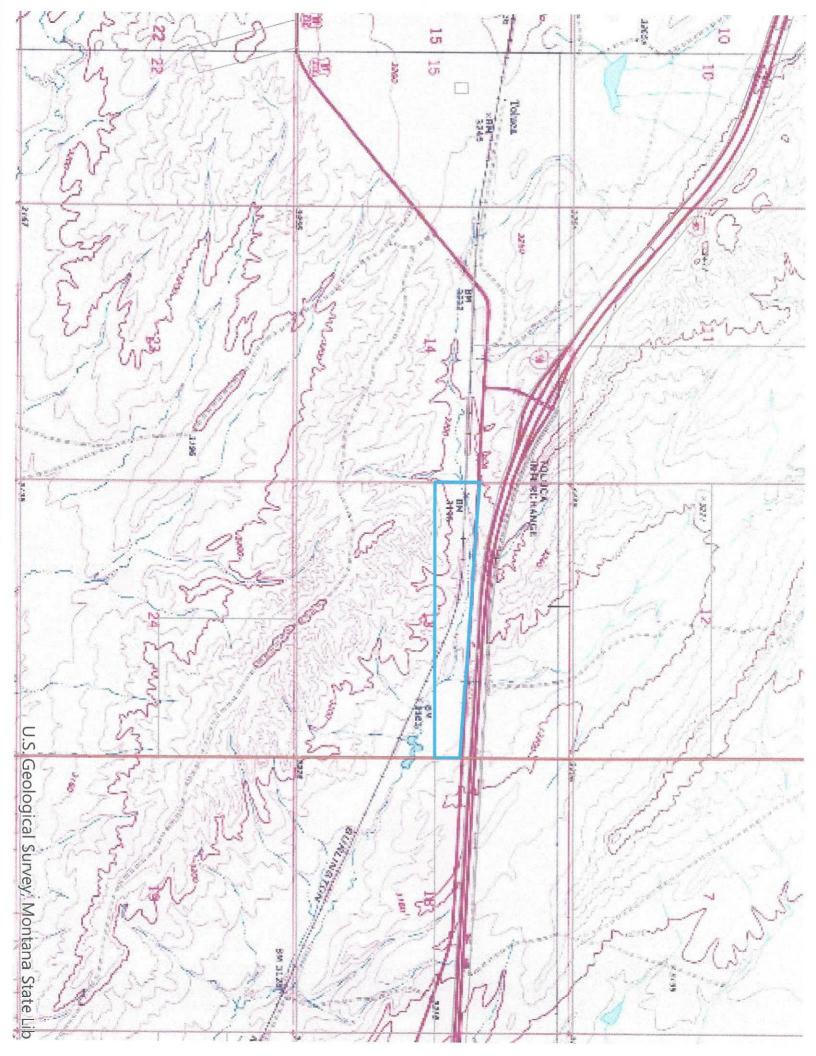

## **DESCRIPTION**

- Total Acres: 82+/-
- 25 acres tillable
- Property currently in grass
- Property suitable for livestock
- Perfect property for mobile or manufactured home
- Power: Available
- Elevation: 3,196 feet
- Taxes: \$523
- Easy commute to Billings and Hardin
- Property close to Exit 484 on I-90
- Location: 14 miles west of Hardin on Old Highway 87 East
- **Directions:** From Billings, travel 32 miles East on I-90, take Exit 484, travel 1/8 of a mile to Old Highway 87, then go East one mile—property is on South side of Old Highway 87, look for sign
- BNSF railroad passes through property
- Time to be allotted to remove seller's personal property (if any)