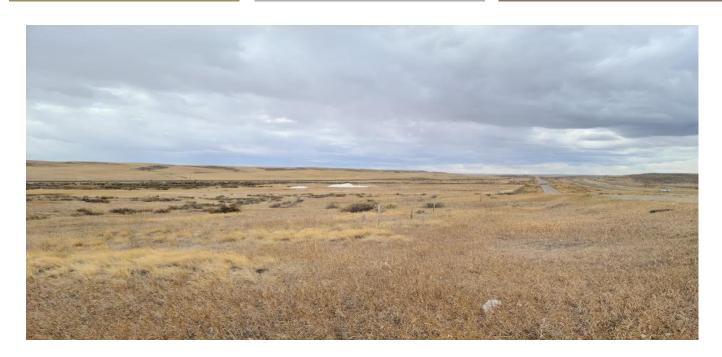

## **DESCRIPTION**

- Total Acres: 82+/-
- 25 acres tillable
- Property currently in grass
- Property suitable for livestock
- Perfect property for mobile or manufactured home
- Power: Available
- Elevation: 3,196 feet
- Taxes: \$523
- Easy commute to Billings and Hardin
- Property close to Exit 484 on I-90
- Location: 14 miles west of Hardin on Old Highway 87 East
- **Directions:** From Billings, travel 32 miles East on I-90, take Exit 484, travel 1/8 of a mile to Old Highway 87, then go East one mile—property is on South side of Old Highway 87, look for sign
- BNSF railroad passes through property
- Time to be allotted to remove seller's personal property (if any)