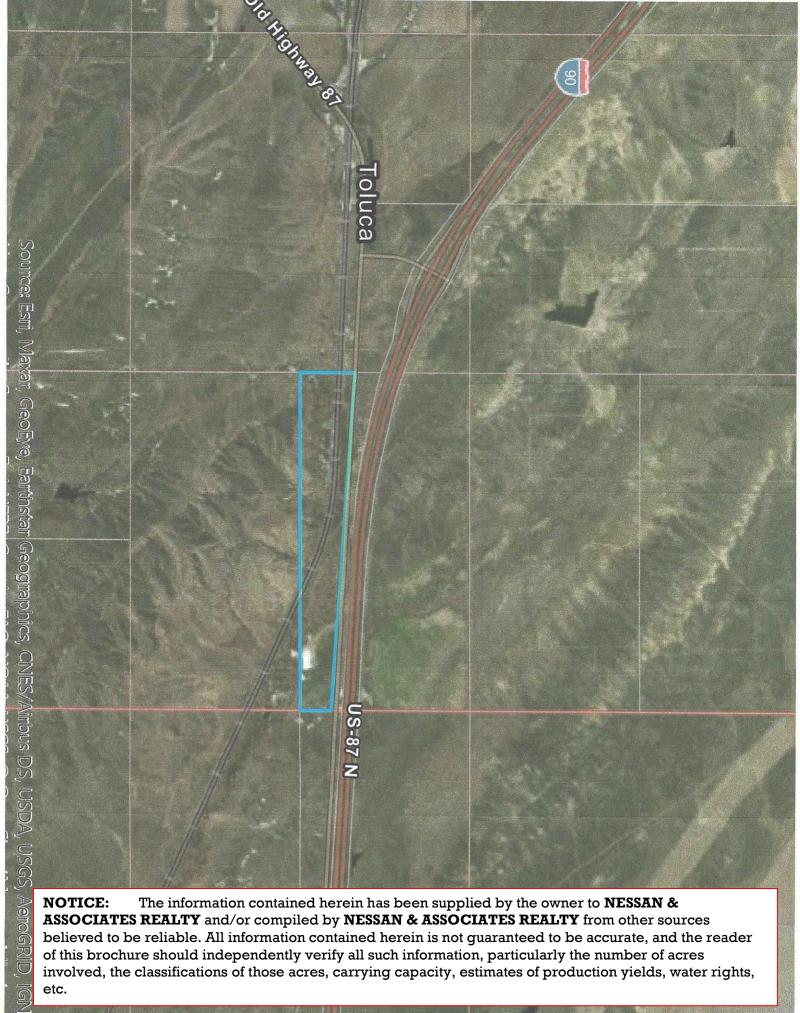

## **DESCRIPTION**

- Total Acres: 82+/-
- 25 acres tillable
- Property currently in grass
- Property suitable for livestock
- Perfect property for mobile or manufactured home
- Power: Available
- Elevation: 3,196 feet
- Taxes: \$523
- Easy commute to Billings and Hardin
- Property close to Exit 484 on I-90
- Location: 14 miles west of Hardin on Old Highway 87 East
- **Directions:** From Billings, travel 32 miles East on I-90, take Exit 484, travel 1/8 of a mile to Old Highway 87, then go East one mile—property is on South side of Old Highway 87, look for sign
- BNSF railroad passes through property
- Time to be allotted to remove seller's personal property (if any)