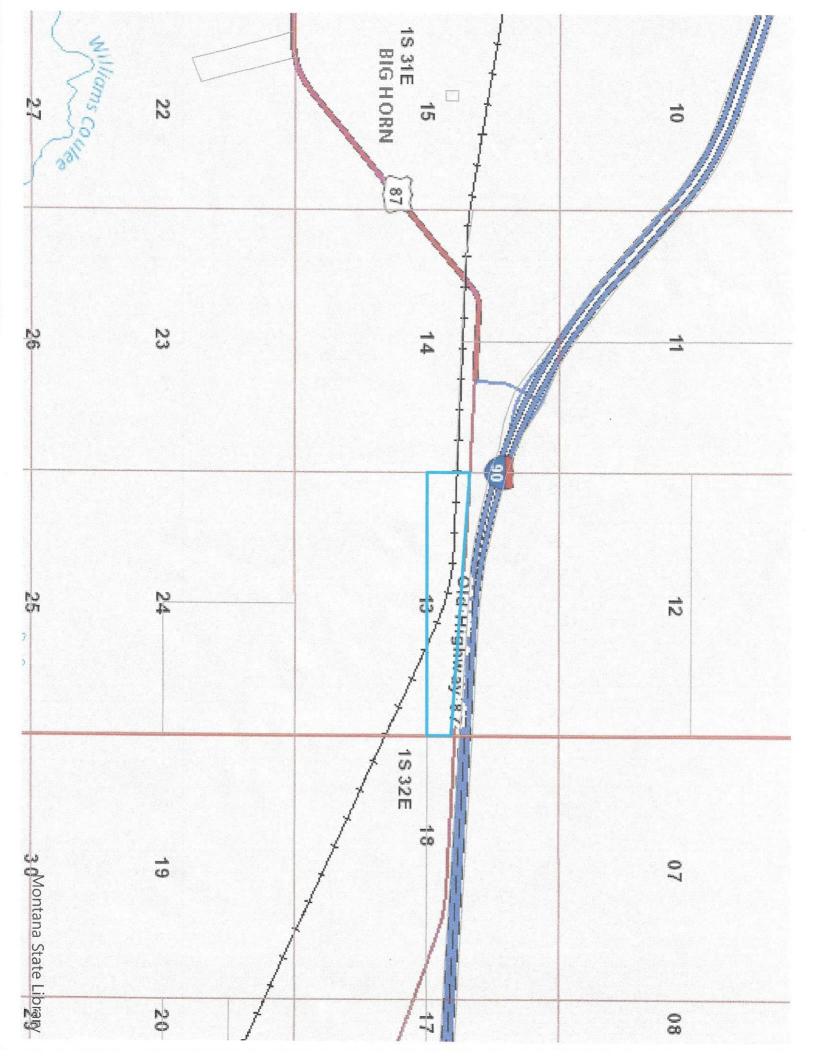

## **DESCRIPTION**

- Total Acres: 82+/-
- 25 acres tillable
- Property currently in grass
- Property suitable for livestock
- Perfect property for mobile or manufactured home
- Power: Available
- Elevation: 3,196 feet
- Taxes: \$523
- Easy commute to Billings and Hardin
- Property close to Exit 484 on I-90
- Location: 14 miles west of Hardin on Old Highway 87 East
- **Directions:** From Billings, travel 32 miles East on I-90, take Exit 484, travel 1/8 of a mile to Old Highway 87, then go East one mile—property is on South side of Old Highway 87, look for sign
- BNSF railroad passes through property
- Time to be allotted to remove seller's personal property (if any)